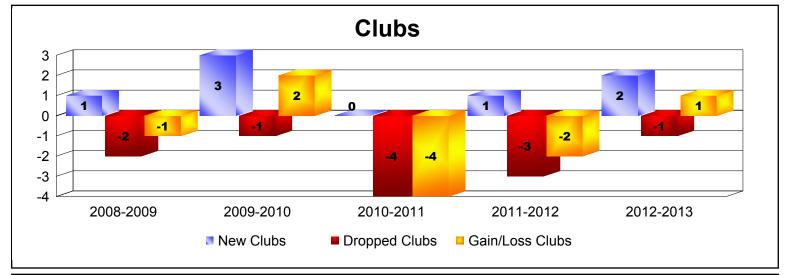

District LC 4

As of June 2013 Cumulative

| Year      | New<br>Clubs | Dropped<br>Clubs | Gain/<br>Loss<br>Clubs | New<br>Members | Charter<br>Members | Reinstate<br>Members | Transfer<br>Members | Total<br>Member<br>Added | Total<br>Members<br>Dropped | Gain/<br>Loss<br>Members |
|-----------|--------------|------------------|------------------------|----------------|--------------------|----------------------|---------------------|--------------------------|-----------------------------|--------------------------|
| 2008-2009 | 1            | -2               | -1                     | 154            | 20                 | 4                    | 2                   | 180                      | -149                        | 31                       |
| 2009-2010 | 3            | -1               | 2                      | 132            | 64                 | 1                    | 2                   | 199                      | -174                        | 25                       |
| 2010-2011 | 0            | -4               | -4                     | 172            | 0                  | 4                    | 5                   | 181                      | -234                        | -53                      |
| 2011-2012 | 1            | -3               | -2                     | 205            | 25                 | 5                    | 1                   | 236                      | -173                        | 63                       |
| 2012-2013 | 2            | -1               | 1                      | 137            | 42                 | 5                    | 1                   | 185                      | -175                        | 10                       |
| Average   | 1            | -2               | -1                     | 160            | 30                 | 4                    | 2                   | 196                      | -181                        | 15                       |