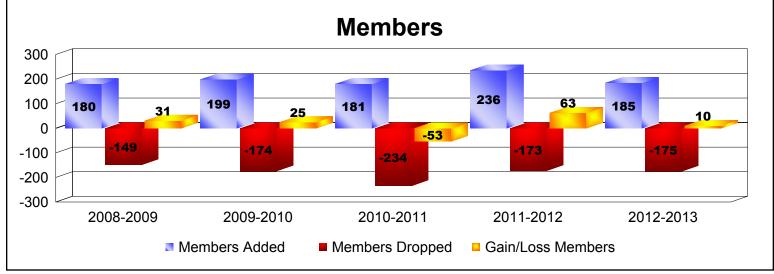

District LC 4

As of June 2013 Cumulative

| Year      | New<br>Clubs | Dropped<br>Clubs | Gain/<br>Loss<br>Clubs | New<br>Members | Charter<br>Members | Reinstate<br>Members | Transfer<br>Members | Total<br>Member<br>Added | Total<br>Members<br>Dropped | Gain/<br>Loss<br>Members |
|-----------|--------------|------------------|------------------------|----------------|--------------------|----------------------|---------------------|--------------------------|-----------------------------|--------------------------|
| 2008-2009 | 1            | -2               | -1                     | 154            | 20                 | 4                    | 2                   | 180                      | -149                        | 31                       |
| 2009-2010 | 3            | -1               | 2                      | 132            | 64                 | 1                    | 2                   | 199                      | -174                        | 25                       |
| 2010-2011 | 0            | -4               | -4                     | 172            | 0                  | 4                    | 5                   | 181                      | -234                        | -53                      |
| 2011-2012 | 1            | -3               | -2                     | 205            | 25                 | 5                    | 1                   | 236                      | -173                        | 63                       |
| 2012-2013 | 2            | -1               | 1                      | 137            | 42                 | 5                    | 1                   | 185                      | -175                        | 10                       |
| Average   | 1            | -2               | -1                     | 160            | 30                 | 4                    | 2                   | 196                      | -181                        | 15                       |